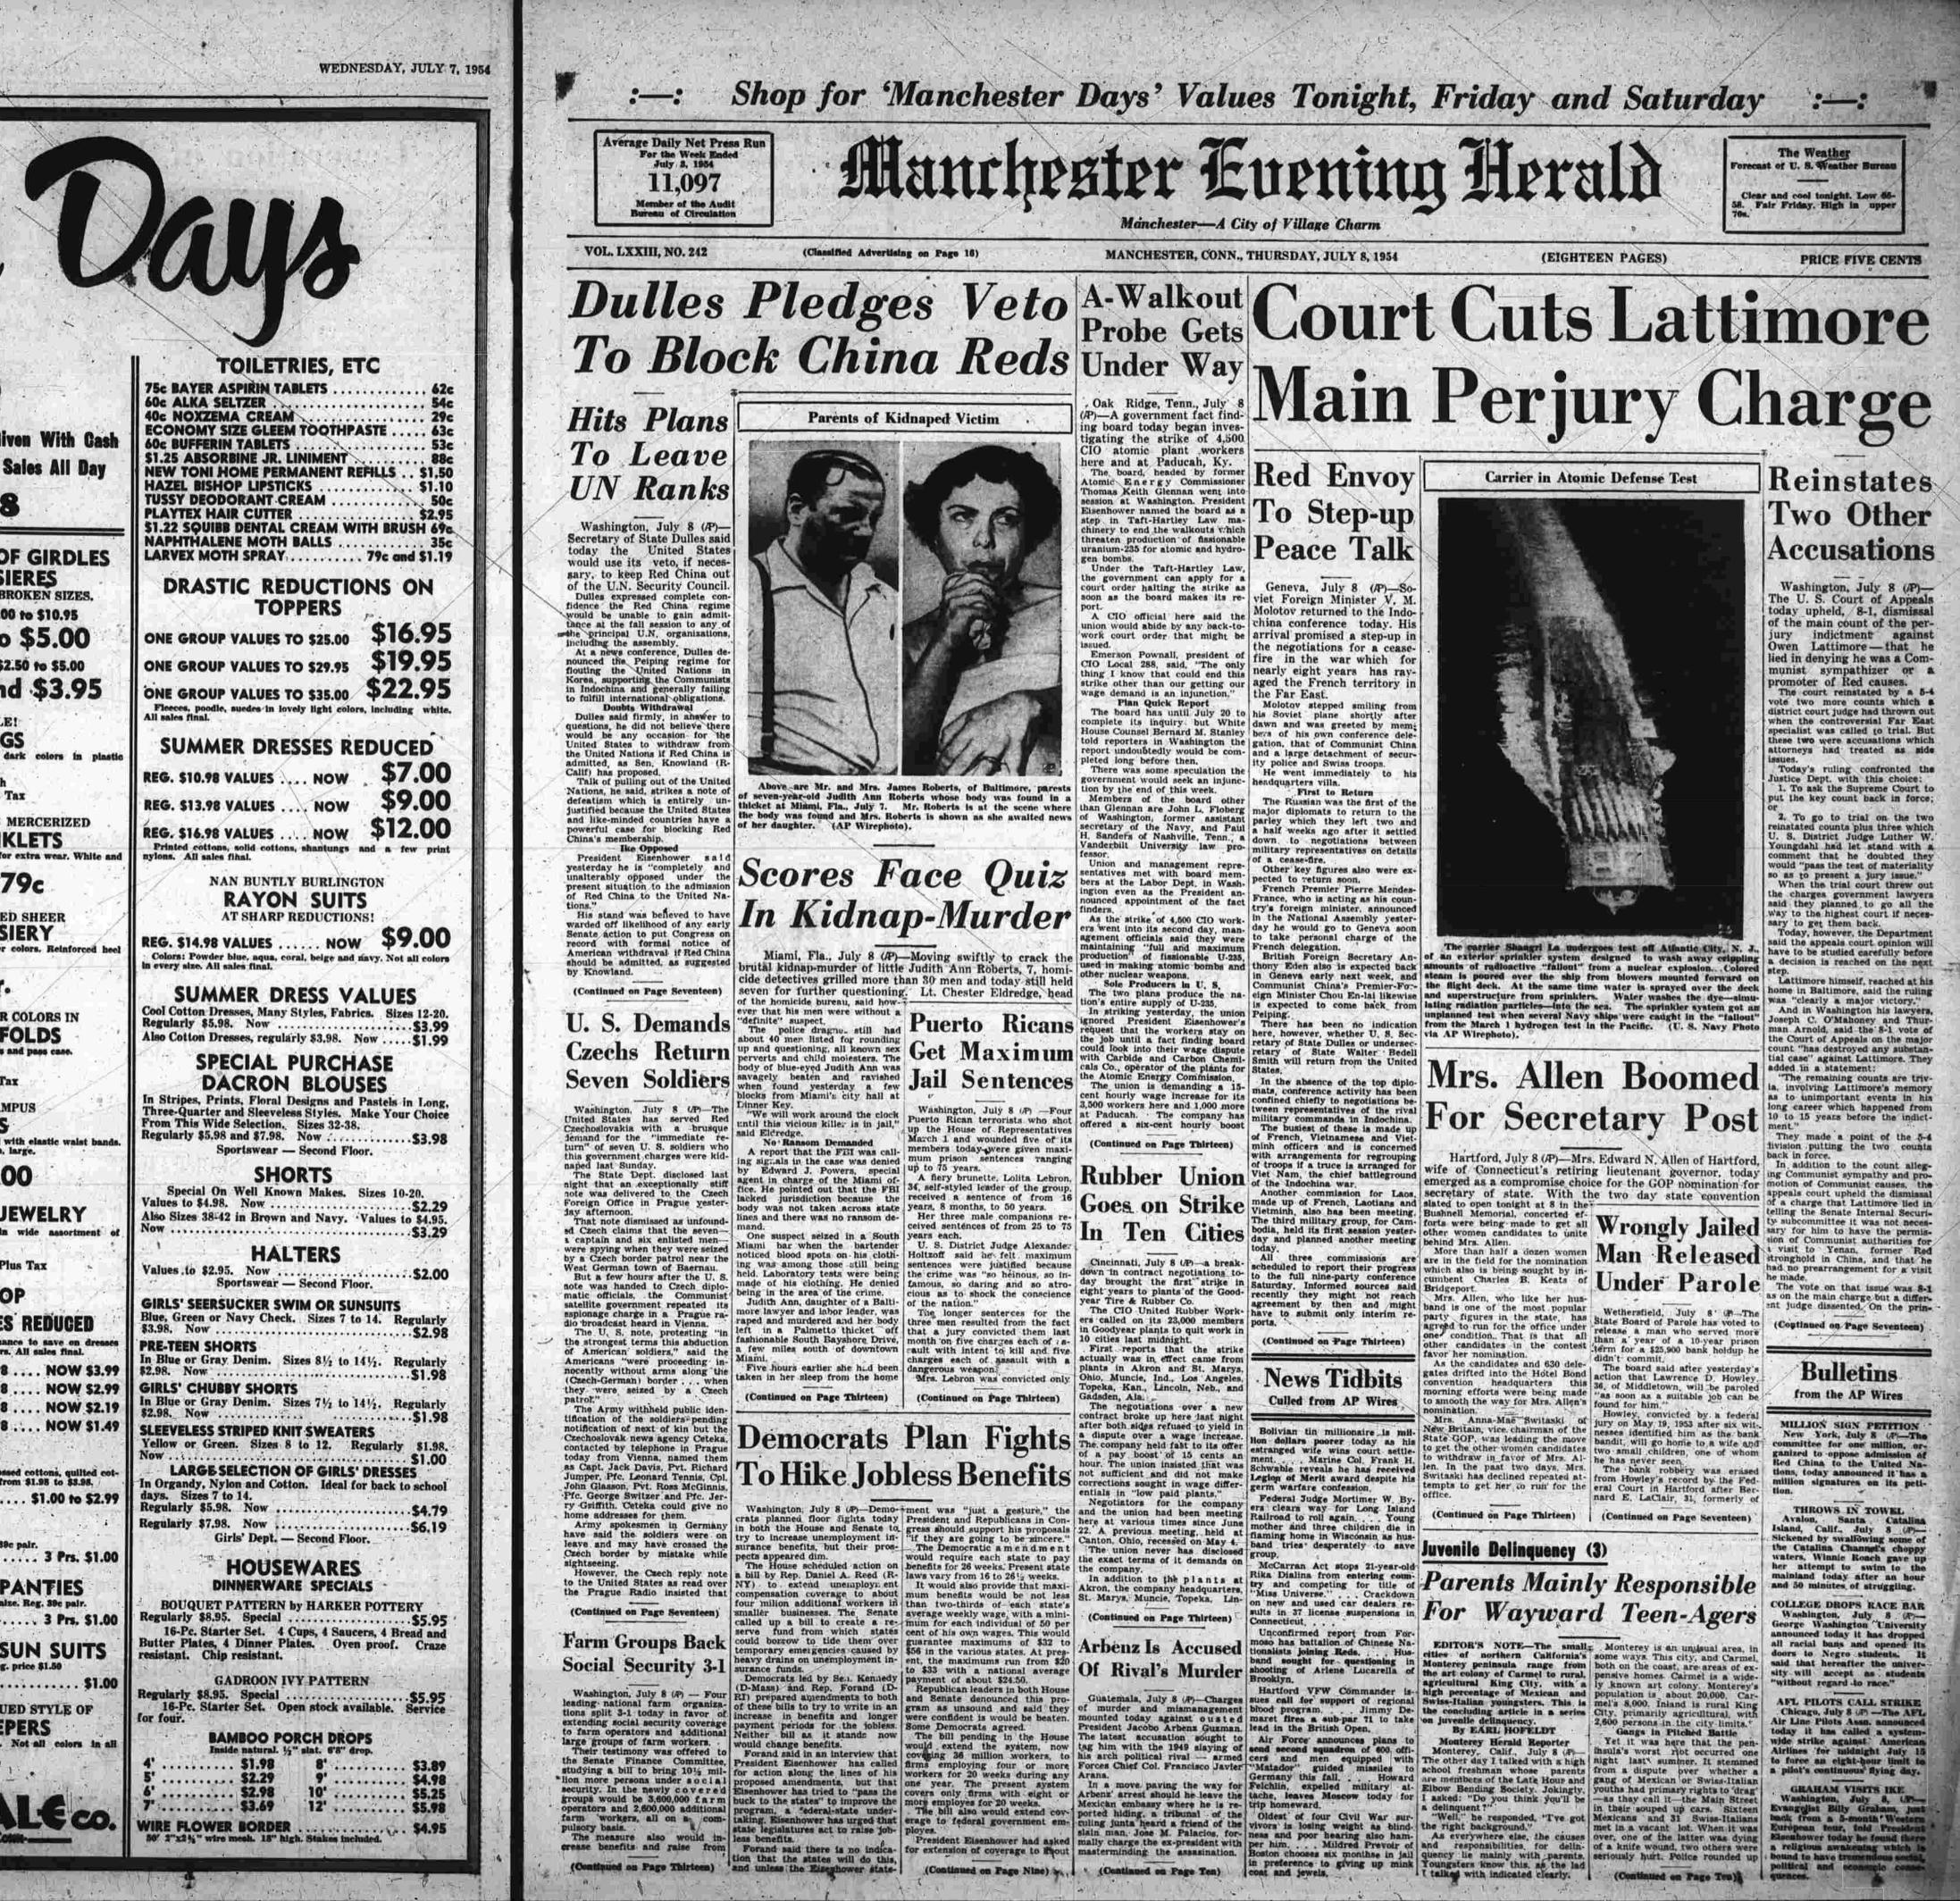

Shop for 'Manchester Days' Values Tonight, Friday and Saturday :---:

Manchester-A City of Village Charm

MANCHESTER, CONN., THURSDAY, JULY 8, 1954

(EIGHTEEN PAGES)

tigating the strike of 4,500

CIO atomic plant workers here and at Paducah, Ky. The board, headed by former Atomic Energy Commissioner Thomas Keith Glennan went into session at Washington. President Elisenhower named the board as a step in Taft-Hartley Law ma-chinery to end the walkouts which chinery to end the walkouts which threaten production of fasionable uranium-235 for atomic and hydrogen bombs. Under the Taft-Hartley Law,

the government can apply for a court order halting the strike as Geneva, July 8 (AP)-So-soon as the board makes its re- viet Foreign Minister V. M.

Emerson Pownall, president of CIO Local 288, said, "The only thing I know that could end this

thing I know that could end this strike other than our getting our wage demand is an injunction." **Plan Quick Report** The board has until July 20 to complete its inquiry, but White House Counsel Bernard M. Stanley told reporters in Washington the station of the of the formula of the states o

old reporters in Washington the gation, that of Communist China

Carrier in Atomic Defense Test

# Reinstates **Two Other** Accusations

PRICE FIVE CENTS

jury indictment against Owen Lattimore — that he lied in denying he was a Com-

promoter of Red causes. The court reinstated by a 5-4 vote two more counts which a district court judge had thrown out when the controversial Far East specialist was called to trial. But these two were accusations which attorneys had treated as side

Justice Dept. with this choice: 1. To ask the Supreme Court to put the key count back in force;

2. To go to trial on the two reinstated counts plus three which U. S. District Judge Luther W. Youngdahl had let stand with a comment that he doubted they the charges government lawyers said they planned to go all the way to the highest court if neces-sary to get them back. Today, however, the Department

Washington, July 8 (AP)-The U. S. Court of Appeals today upheld, 8-1, dismissal of the main count of the per-

The Weather Forecast of U. S. Weather Bures

Clear and cool tonight. Low 65 58. Fair Friday, High in uppe

munist sympathizer or a

roday's ruling confronted the

would "pass the test of materiality so as to present a jury issue." When the trial court threw out