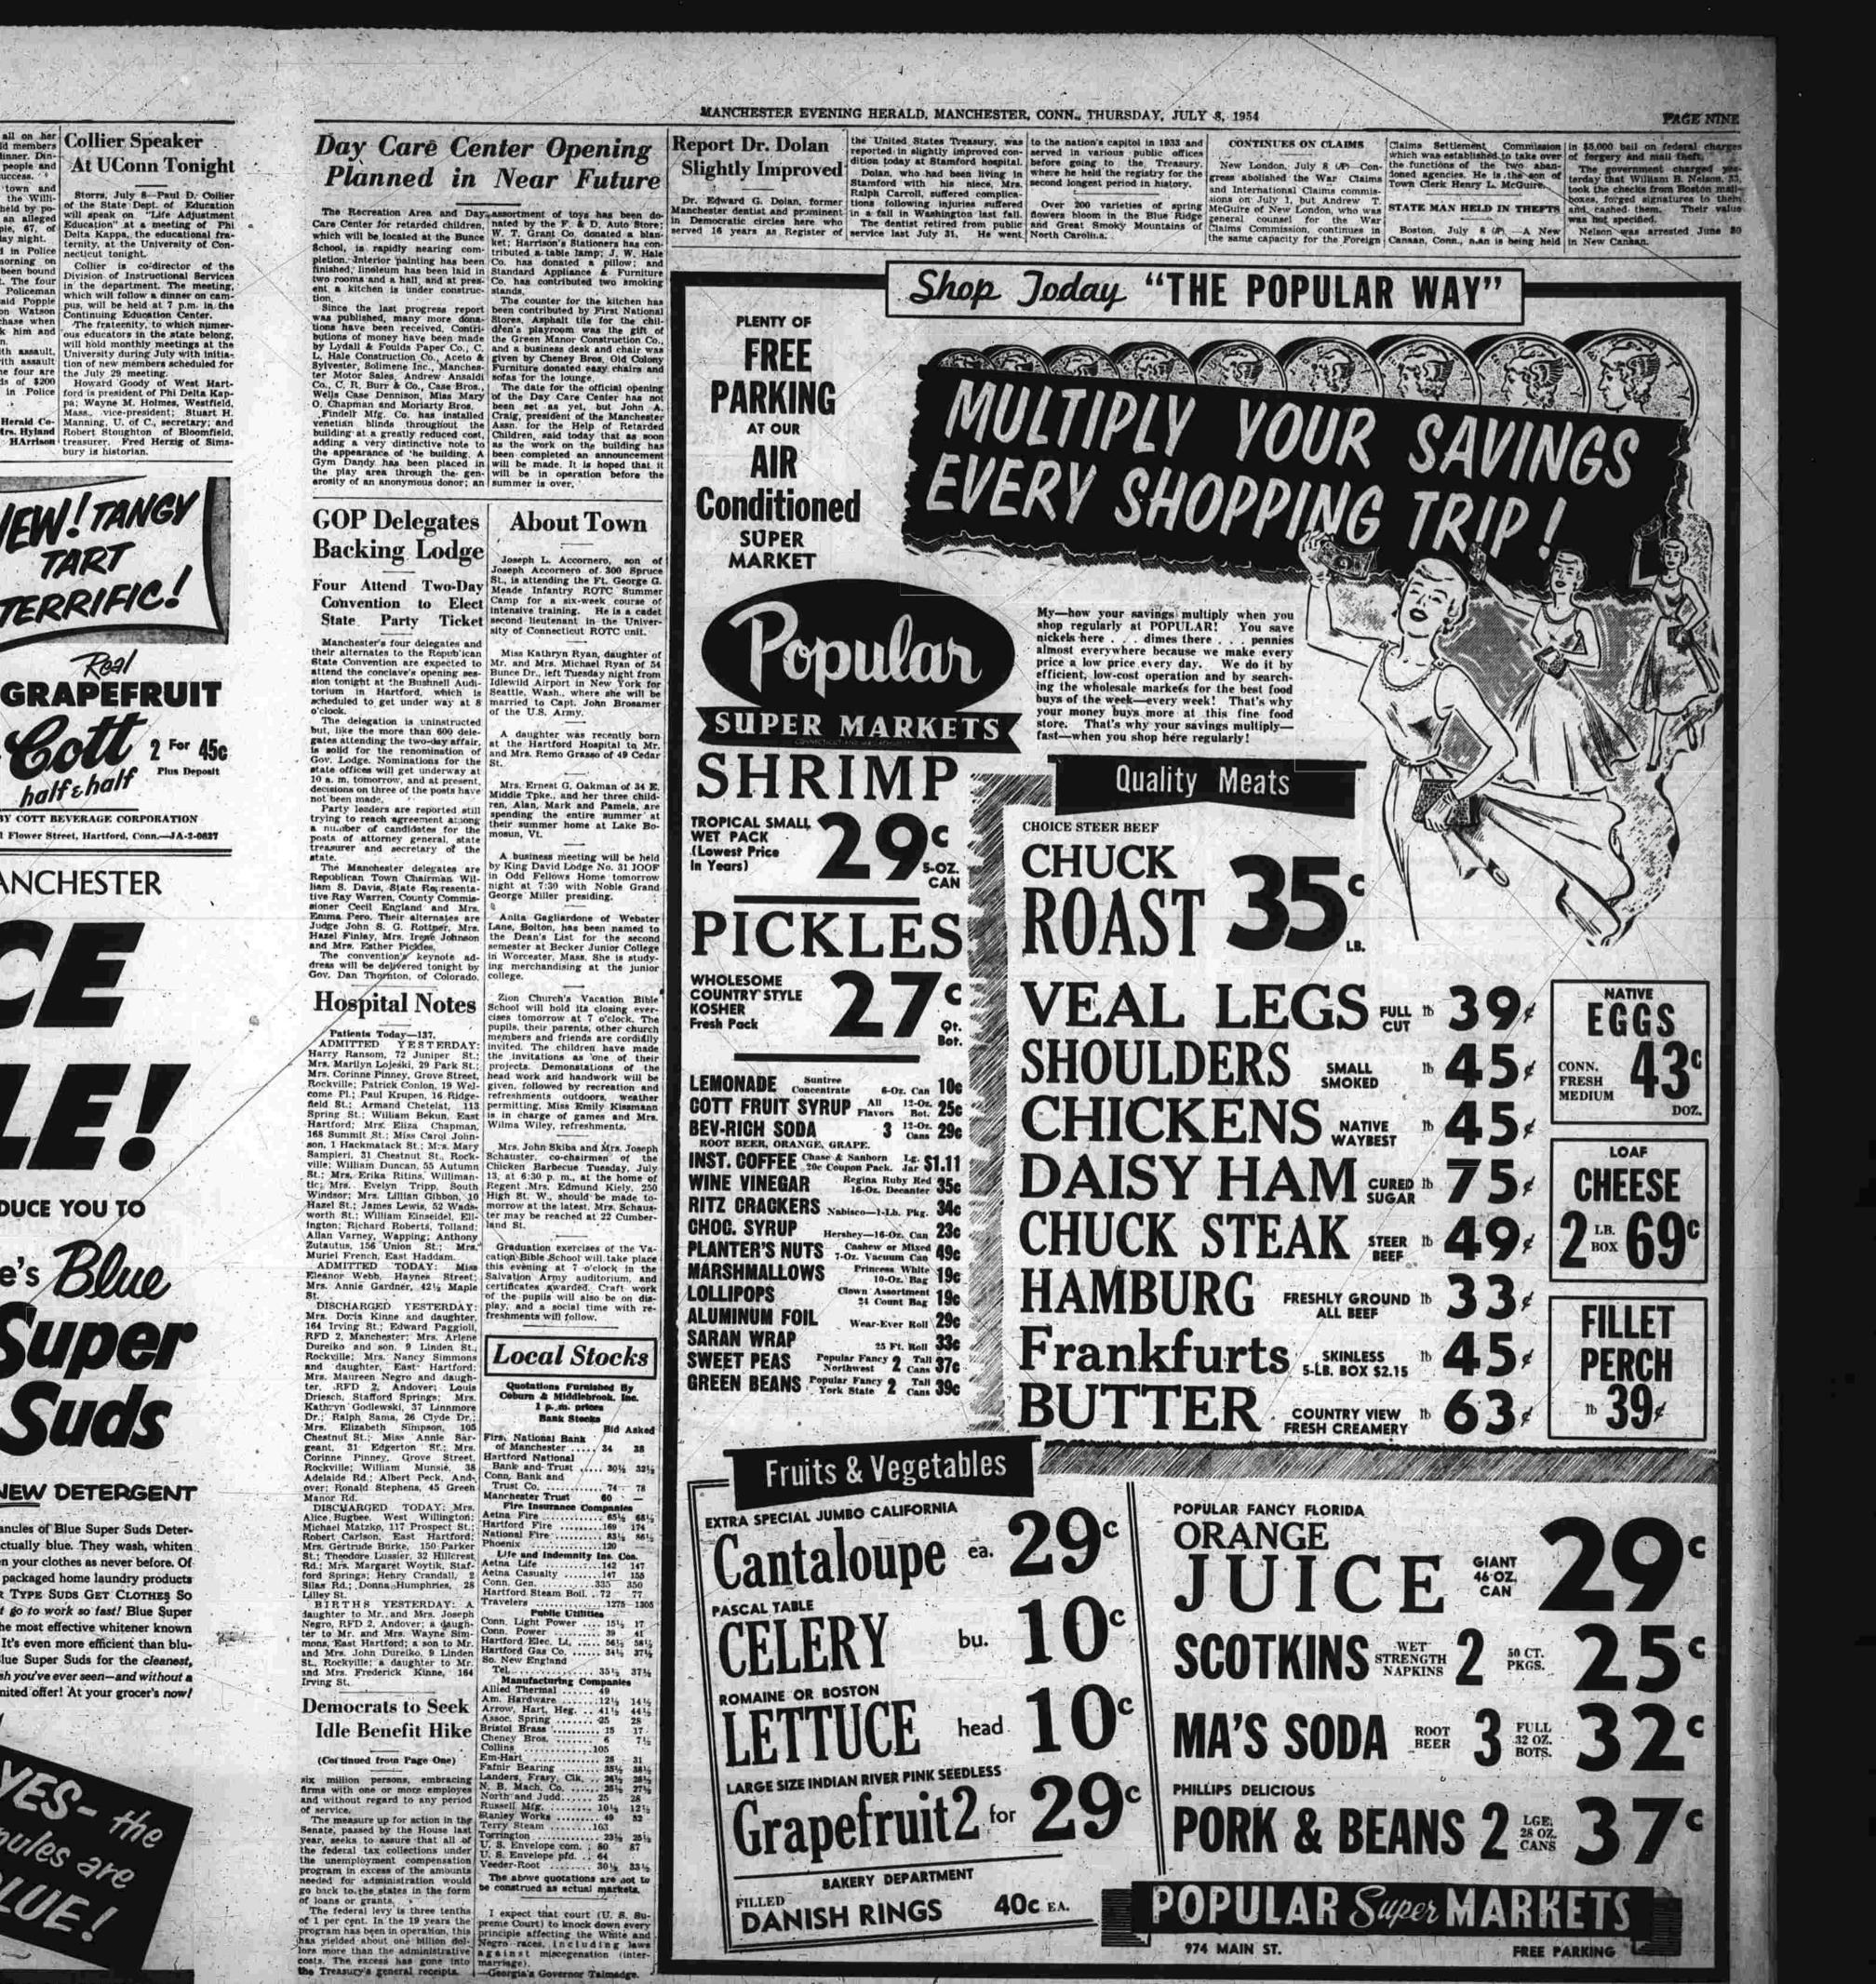

tenant in the University of Connecticut ROTC unit.

> of the U.S. Army. -----

The Manchester delegates are Republican Town Chairman Wil-liam S. Davis, State Representa-tive Ray Warren, County Commis-

dreas will be delivered tonight by ing merchandising at the junior Gov. Dan Thornton, of Colorado. college.

Hospital Notes School will hold its closing ever-cises tomorrow at 7 o'clock. The pupils, their parents, other church Patients Today-137. ADMITTED YESTERDAY: invited. The children have made Harry Ransom, 72 Juniper St.; the invitations as one of their Mrs. Marilyn Lojeski, 29 Park St.; projects. Demonstations of the

Local Stocks Quotations Furnished By Coburn & Middlebrook, Inc. 1 p., m. prices Bank Stocks National Bank

Public Utilities 3512 Am. Hardware Arrow, Hart, Heg.

Collins









A-Walkout Obituary

organdy. Her chapel length veil of mylon illusion was draped from a sasisted by the Rev. Donald N. Mrs. Allen Boomed and she carried a white prayer Burial was in the East Ceme-

The arrangements with matching headpiece, and car-ried a basket arrangement of pink carnations and gypsophila. Miss

of Wethersfield, twin sisters, wore Identical gowns of pink and blue Vacation School

ncordia coopera-

A pass drastic method involves a spraying with BDT. RUSSELL MANUSCRIPT New Haven (P) — Actress Lillian Russell shares with such literary giants as Goethe, Keats, Brown-ing and Burns the distinction of having an example of her writing included in Yale University's col-lection of rare manuscripts. It's a letter to a tobacco manufactur-er giving him permission to fiame Will